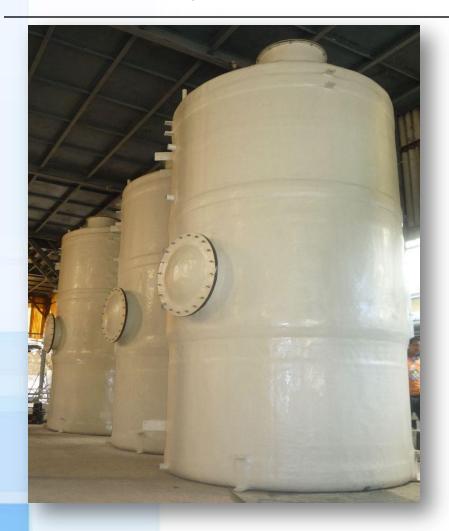

## **Product: Tanks & Vessels**

- Coroseal designs and manufactures FRP (Fiber-Reinforced Plastic) Tanks to handle an array of corrosive chemicals in harsh environments in a wide range of shapes, sizes and configurations. While the majority of these tanks are cylindrical, Coroseal can supply rectangular or other custom shapes to meet the exacting demands of our customers.
- The tanks are manufactured mainly by Hand Lay-up and filament winding processes. BS4994 still remains a key standard for this class of items, but Coroseal can also design tanks as other prevalent standards in market. At Coroseal, we can fabricate and Supply FRP tanks of any diameter. Tanks upto capacity of 150 m3 are fabricated at our facility and tanks above 150 m3 are fabricated at client's site. Other option includes shop-fabricating large diameter tanks components in sections sized for shipment to the job site. Our highly qualified are then dispatched and can quickly assemble the components to form the complete tank.
- Coroseal can provide custom-made fittings for all tanks. Flanged nozzles, threaded couplings, access and view ports, level gauges, internal baffles, agitator supports, ladders, platforms and handrail systems, are among the accessories that we offer.

# **Product: Tanks & Vessels**

**60 KL PP/FRP Horizontal Tank** 

20 KL FRP Reactor Vessel

#### 110 KL FRP Vertical Tank