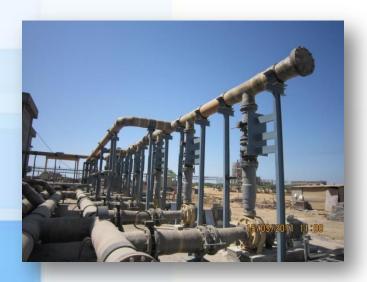

# **Product : Pipes / Duct & Fittings**

Coroseal designs and manufactures FRP (Fiber-Reinforced Plastic) Pipes and fittings for variety of applications. Coroseal can fabricate pipe and duct of any diameter and up to standard length of 20 feet. The pipes and duct are manufactured mainly by Hand Lay-up and filament winding processes depending on design conditions specified. To reduce field assembly time and project cost coroseal can fabricate pipes as per drawings provided as per site conditions at our facility in the longest practical shippable lengths. Joints either can be butt & wrapped or flanged.

FRP pipes and duct outperforms other material of construction in a broad spectrum of corrosive environment and temperature. These pipes and ducts are mechanically very strong and can tackle high pressure and vaccum.

## **Range Of Fittings**

- > Elbow
- Concentric & Eccentric Reducer
- > Full Face & blind Flange
- Stubend with loose Backing Flange
- Equal & Unequal Tees.
- Spool Pieces.
- Headers.