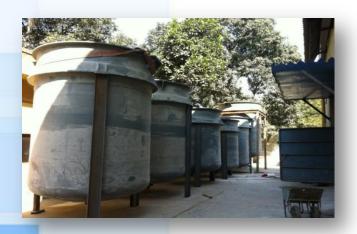

## **Product: Tanks & Vessels**

- Coroseal designs and manufactures FRP (Fiber-Reinforced Plastic) Tanks to handle an array of corrosive chemicals in harsh environments in a wide range of shapes, sizes and configurations. While the majority of these tanks are cylindrical, Coroseal can supply rectangular or other custom shapes to meet the exacting demands of our customers.
- The tanks are manufactured mainly by Hand Lay-up and filament winding processes. BS4994 still remains a key standard for this class of items, but Coroseal can also design tanks as other prevalent standards in market. At Coroseal, we can fabricate and Supply FRP tanks of any diameter. Tanks upto capacity of 150 m3 are fabricated at our facility and tanks above 150 m3 are fabricated at client's site. Other option includes shop-fabricating large diameter tanks components in sections sized for shipment to the job site. Our highly qualified are then dispatched and can quickly assemble the components to form the complete tank.
- Coroseal can provide custom-made fittings for all tanks. Flanged nozzles, threaded couplings, access and view ports, level gauges, internal baffles, agitator supports, ladders, platforms and handrail systems, are among the accessories that we offer.

### **Tank Types**

- Pressure Vessels
- Storage Tanks
- Pulp Storage Tanks
- Reactor vessels
- Electrolysis Tanks

#### **Tank Design**

- Dome, Flat & Conical Roofs & Bottoms
- Open & Closed Top
- Rectangular Shell
- Cylindrical Shell
- Flat & Sloped Bottoms