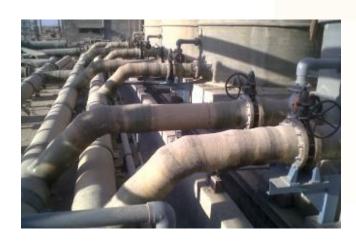

# **Product : Pipes / Duct & Fittings**

Coroseal designs and manufactures FRP (Fiber-Reinforced Plastic) Pipes and fittings for variety of applications. Coroseal can fabricate pipe and duct of any diameter and up to standard length of 20 feet. The pipes and duct are manufactured mainly by Hand Lay-up and filament winding processes depending on design conditions specified. To reduce field assembly time and project cost coroseal can fabricate pipes as per drawings provided as per site conditions at our facility in the longest practical shippable lengths. Joints either can be butt & wrapped or flanged.

FRP pipes and duct outperforms other material of construction in a broad spectrum of corrosive environment and temperature. These pipes and ducts are mechanically very strong and can tackle high pressure and vaccum.