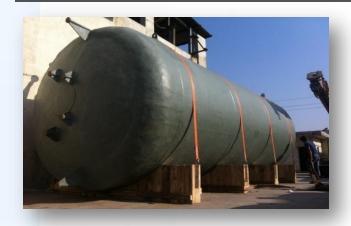

## **Product: Tanks & Vessels**

- Coroseal designs and manufactures FRP (Fiber-Reinforced Plastic) Tanks to handle an array of corrosive chemicals in harsh environments in a wide range of shapes, sizes and configurations. While the majority of these tanks are cylindrical, Coroseal can supply rectangular or other custom shapes to meet the exacting demands of our customers.
- The tanks are manufactured mainly by Hand Lay-up and filament winding processes. BS4994 still remains a key standard for this class of items, but Coroseal can also design tanks as other prevalent standards in market. At Coroseal, we can fabricate and Supply FRP tanks of any diameter. Tanks upto capacity of 150 m3 are fabricated at our facility and tanks above 150 m3 are fabricated at client's site. Other option includes shop-fabricating large diameter tanks components in sections sized for shipment to the job site. Our highly qualified are then dispatched and can quickly assemble the components to form the complete tank.
- Coroseal can provide custom-made fittings for all tanks. Flanged nozzles, threaded couplings, access and view ports, level gauges, internal baffles, agitator supports, ladders, platforms and handrail systems, are among the accessories that we offer.

# **Product: Tanks & Vessels**

**60 KL PP/FRP Horizontal Tank** 

20 KL FRP Reactor Vessel