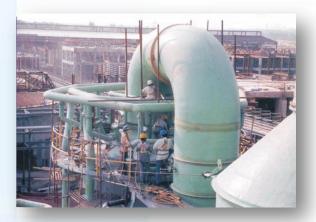

# **Product : Pipes / Duct & Fittings**

Coroseal designs and manufactures FRP (Fiber-Reinforced Plastic) Pipes and fittings for variety of applications. Coroseal can fabricate pipe and duct of any diameter and up to standard length of 20 feet. The pipes and duct are manufactured mainly by Hand Lay-up and filament winding processes depending on design conditions specified. To reduce field assembly time and project cost coroseal can fabricate pipes as per drawings provided as per site conditions at our facility in the longest practical shippable lengths. Joints either can be butt & wrapped or flanged.

FRP pipes and duct outperforms other material of construction in a broad spectrum of corrosive environment and temperature. These pipes and ducts are mechanically very strong and can tackle high pressure and vaccum.

## **Range Of Fittings**

- > Elbow
- Concentric & Eccentric Reducer
- > Full Face & blind Flange
- Stubend with loose Backing Flange
- Equal & Unequal Tees.
- Spool Pieces.
- Headers.