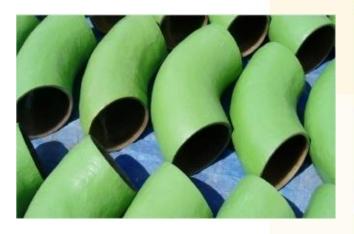

# **Product : Pipes / Duct & Fittings**

Coroseal designs and manufactures FRP (Fiber-Reinforced Plastic) Pipes and fittings for variety of applications. Coroseal can fabricate pipe and duct of any diameter and up to standard length of 20 feet. The pipes and duct are manufactured mainly by Hand Lay-up and filament winding processes depending on design conditions specified. To reduce field assembly time and project cost coroseal can fabricate pipes as per drawings provided as per site conditions at our facility in the longest practical shippable lengths. Joints either can be butt & wrapped or flanged.

## **Range Of Fittings**

- > Elbow
- Concentric & Eccentric Reducer
- > Full Face & blind Flange
- Stubend with loose Backing Flange
- Equal & Unequal Tees.
- Spool Pieces.
- Headers.

# **Product : Pipes / Duct & Fittings**

**FRP Header** 

**FRP Duct** 

FRP 90 Deg. Bend

**FRP Fittings** 